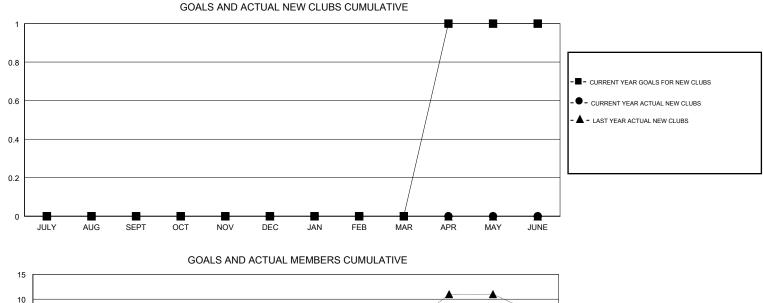

#### GMT CA

| Clubs                 |               |           |               | Members               |                           |                         |                                                    |
|-----------------------|---------------|-----------|---------------|-----------------------|---------------------------|-------------------------|----------------------------------------------------|
| RESULTS FOR 2017-2018 |               |           |               | RESULTS FOR 2017-2018 |                           |                         |                                                    |
| QUARTER               | NEW CLUB GOAL | NEW CLUBS | DROPPED CLUBS | QUARTER               | MEMBER GROWTH NET<br>GOAL | MEMBER GROWTH<br>ACTUAL | DROPPED<br>MEMBERS ACTUAL<br>(including transfers) |
| JULY/AUG/SEPT         | 0             | 0         | 0             | JULY/AUG/SEPT         | 0                         | 20                      | 13                                                 |
| OCT/NOV/DEC           | 0             | 0         | 0             | OCT/NOV/DEC           | 0                         | 6                       | 12                                                 |
| JAN/FEB/MAR           | 0             | 0         | 0             | JAN/FEB/MAR           | 0                         | 30                      | 28                                                 |
| APR/MAY/JUNE          | 1             | 0         | 1             | APR/MAY/JUNE          | 1                         | 15                      | 36                                                 |