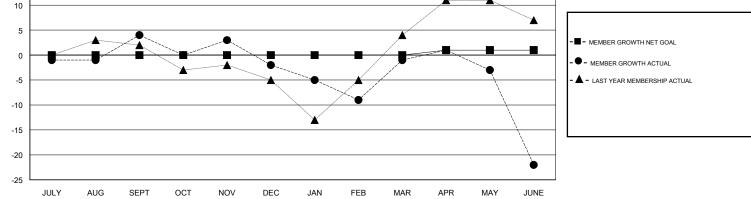

#### GMT CA

| Clubs                 |               |           |               | Members               |                           |                         |                                                    |
|-----------------------|---------------|-----------|---------------|-----------------------|---------------------------|-------------------------|----------------------------------------------------|
| RESULTS FOR 2017-2018 |               |           |               | RESULTS FOR 2017-2018 |                           |                         |                                                    |
| QUARTER               | NEW CLUB GOAL | NEW CLUBS | DROPPED CLUBS | QUARTER               | MEMBER GROWTH NET<br>GOAL | MEMBER GROWTH<br>ACTUAL | DROPPED<br>MEMBERS ACTUAL<br>(including transfers) |
| JULY/AUG/SEPT         | 0             | 0         | 0             | JULY/AUG/SEPT         | 0                         | 20                      | 13                                                 |
| OCT/NOV/DEC           | 0             | 0         | 0             | OCT/NOV/DEC           | 0                         | 6                       | 12                                                 |
| JAN/FEB/MAR           | 0             | 0         | 0             | JAN/FEB/MAR           | 0                         | 30                      | 28                                                 |
| APR/MAY/JUNE          | 1             | 0         | 1             | APR/MAY/JUNE          | 1                         | 15                      | 36                                                 |